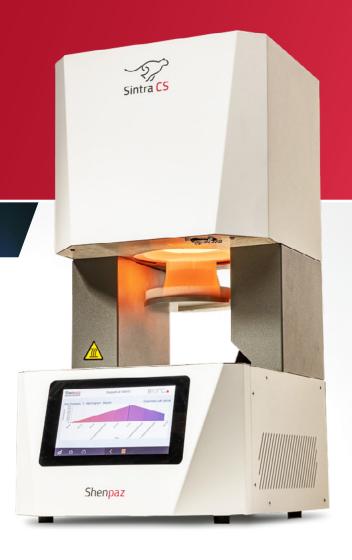

## FAST SINTERING AT YOUR FINGERTIPS

Sintra CS is innovative, small and fast sintering furnacesinter a crown in **LESS THAN 10 MINUTES!** 

Multi process Crystallization, Drying, Glazing.

No installation needed, just plug & play

## Shenpaz Dental Furnaces

For more information: www.shenpaz.com

**Sintra CS** is innovative, small, and fast sintering furnace sinter a crown in less than 10 minutes.

- Extra wide table, 70mm capable of sinter 5 individual crowns or a bridge of up to 7 crowns.
- Can hold up to 3 stackable trays.
- Open system, programmable so can support existing verity of zirconia materials, and can be adapted to support future materials.
- Unlimited choices of heating, cooling stages and holding durations provide a wide range of programming capabilities. The furnace is universally compatible to a wide variety zirconia.
- User friendly interface
- Multi process: Crystallization, Drying, Glazing.
- No installation needed, just plug & play
- Very convenient access, for loading and unloading of crowns
- Connectivity via WIFI or Bluetooth links to our platform for connecting with devices for online operation and monitoring of the furnace. This connectivity also provides service applications such as online upgrades of software versions, program downloads and system diagnostics.
- Rapid cooling in the final stage that allows to grab the crown by hand.
- Large touch screen
- Efficient and clear graphic display
- Easy and simple to use graphical user interface.