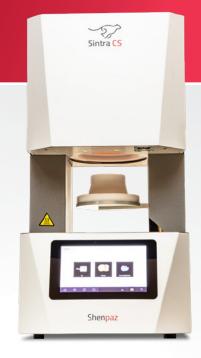

## Shenpaz Dental Furnaces

For more information: www.shenpaz.com

**Sintra CS** is innovative, small, and fast sintering furnace sinter a crown in less than 10 minutes.

- Extra wide table, 70mm capable of sinter 5 individual crowns or a bridge of up to 7 crowns.
- Can hold up to 3 stackable trays.
- Open system, programmable so can support existing verity of zirconia materials, and can be adapted to support future materials.
- Unlimited choices of heating, cooling stages and holding durations provide a wide range of programming capabilities. The furnace is universally compatible to a wide variety zirconia.
- User friendly interface
- Multi process: Crystallization, Drying, Glazing.
- No installation needed, just plug & play
- Very convenient access, for loading and unloading of crowns
- Connectivity via WIFI or Bluetooth links to our platform for connecting with devices for online operation and monitoring of the furnace. This connectivity also provides service applications such as online upgrades of software versions, program downloads and system diagnostics.
- Rapid cooling in the final stage that allows to grab the crown by hand.
- Large touch screen
- Efficient and clear graphic display
- Easy and simple to use graphical user interface.